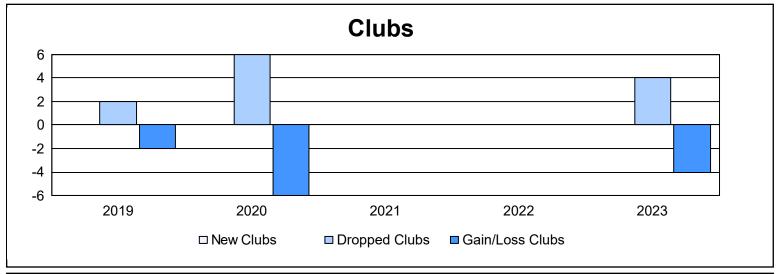

District 386 As of June 2023 Cumulative

| Year      | New<br>Clubs | Dropped<br>Clubs | Gain/<br>Loss<br>Clubs | New<br>Members | Charter<br>Members | Reinstate<br>Members | Transfer<br>Members | Total<br>Member<br>Added | Total<br>Members<br>Dropped | Gain/<br>Loss<br>Members |
|-----------|--------------|------------------|------------------------|----------------|--------------------|----------------------|---------------------|--------------------------|-----------------------------|--------------------------|
| 2018-2019 | 0            | 2                | -2                     | 128            | 31                 | 3                    | 21                  | 183                      | 822                         | -639                     |
| 2019-2020 | 0            | 6                | -6                     | 0              | 60                 | 43                   | 11                  | 114                      | 631                         | -517                     |
| 2020-2021 | 0            | 0                | 0                      | 477            | 54                 | 26                   | 58                  | 615                      | 431                         | 184                      |
| 2021-2022 | 0            | 0                | 0                      | 326            | 73                 | 59                   | 65                  | 523                      | 655                         | -132                     |
| 2022-2023 | 0            | 4                | -4                     | 408            | 31                 | 22                   | 23                  | 484                      | 352                         | 132                      |
| Average   | 0            | 2                | -2                     | 268            | 50                 | 31                   | 36                  | 384                      | 578                         | -194                     |