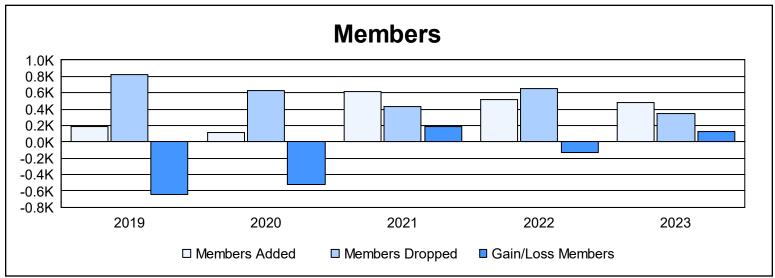

District 386 As of June 2023 Cumulative

| Year      | New<br>Clubs | Dropped<br>Clubs | Gain/<br>Loss<br>Clubs | New<br>Members | Charter<br>Members | Reinstate<br>Members | Transfer<br>Members | Total<br>Member<br>Added | Total<br>Members<br>Dropped | Gain/<br>Loss<br>Members |
|-----------|--------------|------------------|------------------------|----------------|--------------------|----------------------|---------------------|--------------------------|-----------------------------|--------------------------|
| 2018-2019 | 0            | 2                | -2                     | 128            | 31                 | 3                    | 21                  | 183                      | 822                         | -639                     |
| 2019-2020 | 0            | 6                | -6                     | 0              | 60                 | 43                   | 11                  | 114                      | 631                         | -517                     |
| 2020-2021 | 0            | 0                | 0                      | 477            | 54                 | 26                   | 58                  | 615                      | 431                         | 184                      |
| 2021-2022 | 0            | 0                | 0                      | 326            | 73                 | 59                   | 65                  | 523                      | 655                         | -132                     |
| 2022-2023 | 0            | 4                | -4                     | 408            | 31                 | 22                   | 23                  | 484                      | 352                         | 132                      |
| Average   | 0            | 2                | -2                     | 268            | 50                 | 31                   | 36                  | 384                      | 578                         | -194                     |